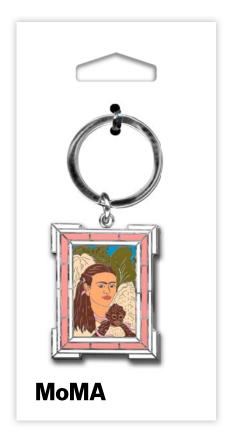

#### Fulang-Chang and I Ornament

Frida Kahlo. Fulang Chang and I. 1937 (assembled after 1939). In two parts, oil on composition board (1937) with painted mirror frame (added after 1939); and mirror with painted mirror frame (after 1939). The Museum of Modern Art, New York. Mary Sklar Bequest. © 2022 Banco de México Diego Rivera Frida Kahlo Museums Trust, Mexico, D.F. / Artists Rights Society (ARS), New York

Products developed and distributed by The Museum of Modern Art reflect the Museum's commitment to modern art and good design. Proceeds from the sale of these products support the Museum's programs. For information about MoMA's collection, exhibitions, programs, and products, visit moma.org.