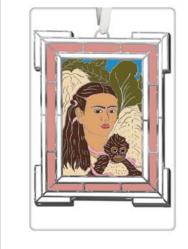

#### Fulang-Chang and I Ornament

Frida Kahlo. Fulang Chang and I. 1937 (assembled after 1939). In two parts, oil on composition board (1937) with painted mirror frame (added after 1939); and mirror with painted mirror frame (after 1939). The Museum of Modern Art, New York. Mary Sklar Bequest. © 2022 Banco de México Diego Rivera Frida Kahlo Museums Trust, Mexico, D.F. / Artists Rights Society (ARS), New York

Products developed and distributed by The Museum of Modern Art reflect the Museum's commitment to modern art and good design. Proceeds from the sale of these products support the Museum's programs. For information about MoMA's collection, exhibitions, programs, and products, visit moma.org.